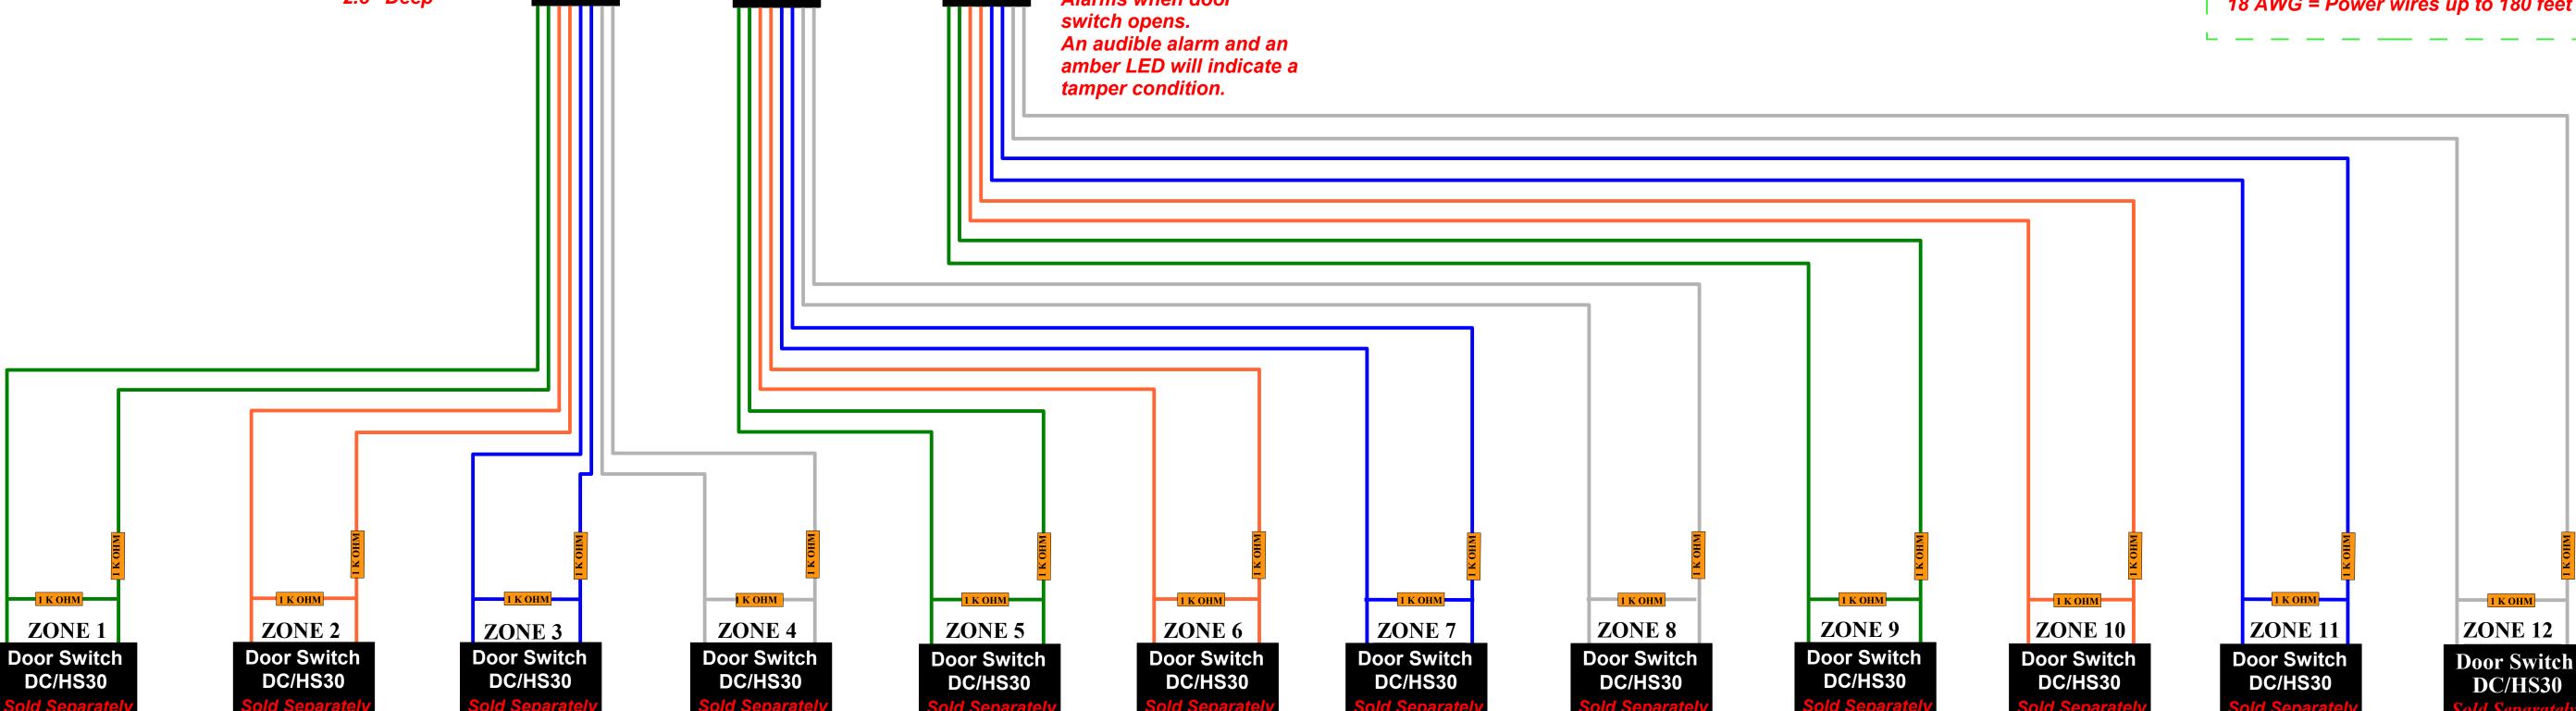

### Note:

Wire Gauge: Signal

22 AWG = Signal wires up to 85 feet 18 AWG = Signal wires up to 180 feet 16 AWG = Signal wires up to 300 feet

Wire Gauge: Power

22 AWG = Power wires up to 85 feet 18 AWG = Power wires up to 180 feet