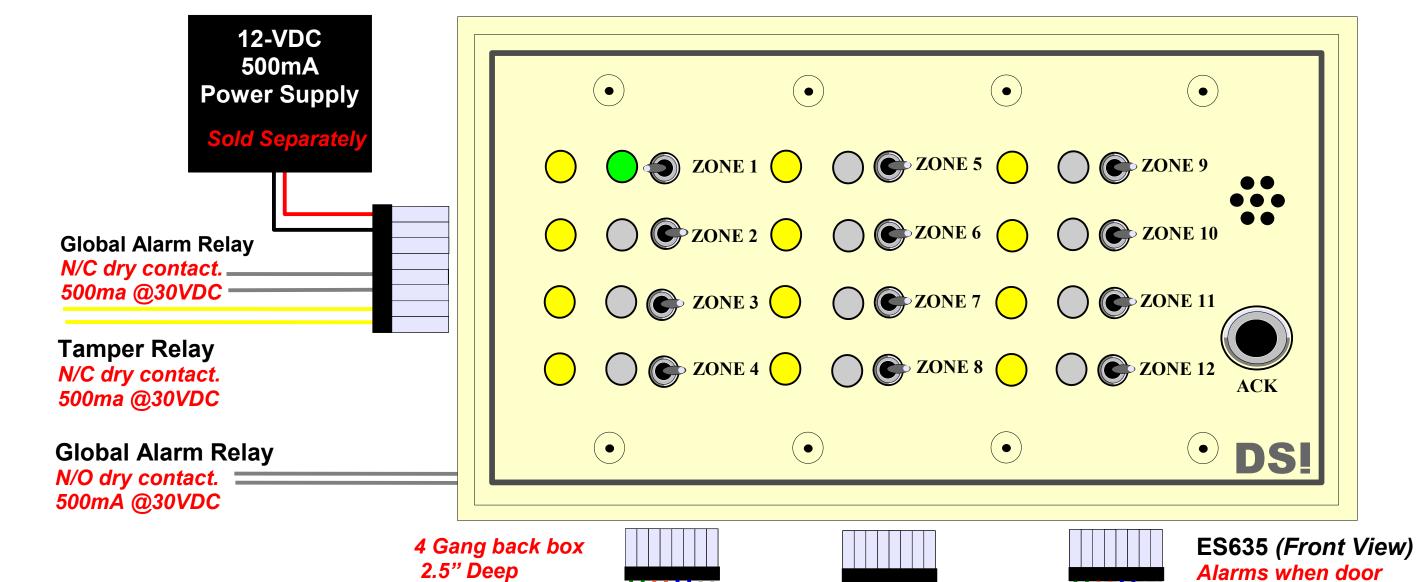

### **ES635**

## 12 ZONE ANNUNCIATOR WITH SUPERVISION AND SHUNT

### Specifications:

Power: 12VDC at (500ma)
Input: N/C door contact
Output: N/O global alarm relay 500ma at 30 VDC
Output: N/C global alarm relay 500ma at 30 VDC
Output: N/C tamper alarm relay 500ma at 30 VDC
Horn Volume: 70 db
Back box: 4 Gange 2.5" deep

# Shunt Switch Toggle to the left to shunt the zone. (Example: zone one)

*1-800-272-3555* 

#### Note:

For four zones use an **ES615** 

For eight zones use an **ES625** 