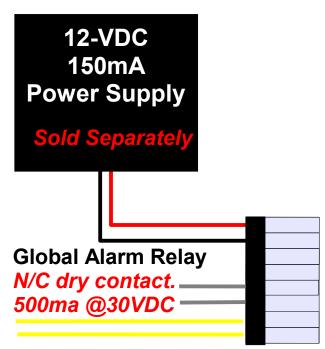

## **Global Alarm Relay**

N/O dry contact. 500ma @30VDC

## **Specifications:**

Power: 12VDC at (150ma) Input: N/C door contact

Output: N/C global alarm relay 500ma at 30 VDC