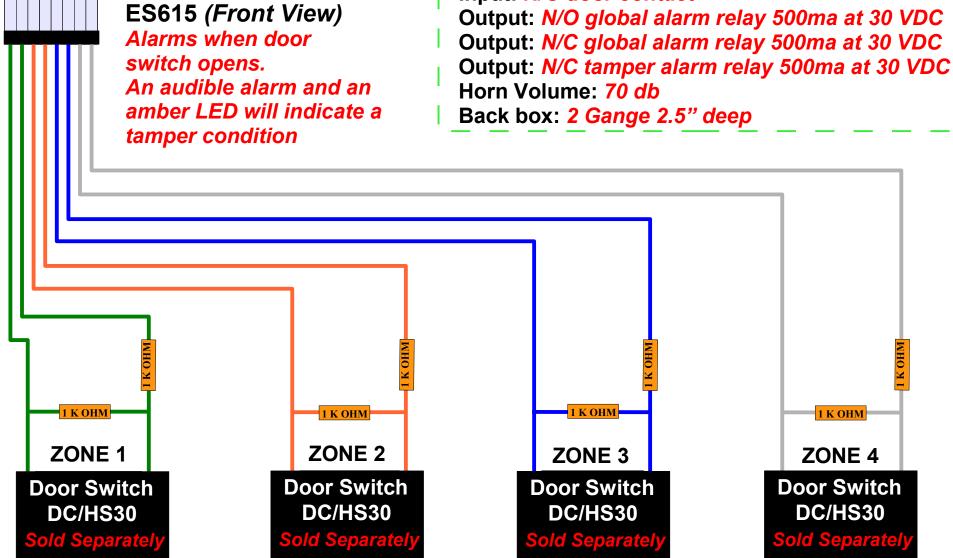

# **ES615**

## **Specifications:**

Power: 12VDC at (150ma) Input: N/C door contact

Output: N/C global alarm relay 500ma at 30 VDC

### Note:

For eight zones use an ES625 For twelve zones use an **ES635** 

DESIGNED SECURITY. INC.

1-800-272-3555