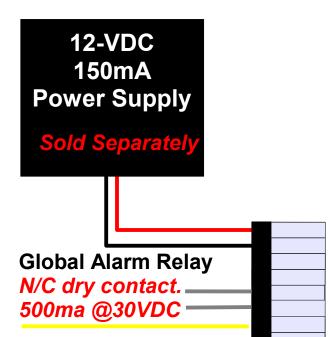

## **Supervision**

**Tamper Relay** 

N/C dry contact. 500ma @30VDC

### Note:

For eight zones use an ES624 For twelve zones use an **ES634** 

DESIGNED SECURITY. INC.

1-800-272-3555

**Global Alarm Relay** 

N/O dry contact. 500ma @30VDC

### **Specifications:**

Power: 12VDC at (150ma) Input: N/C door contact

Output: N/O global alarm relay 500ma at 30 VDC Output: N/C global alarm relay 500ma at 30 VDC