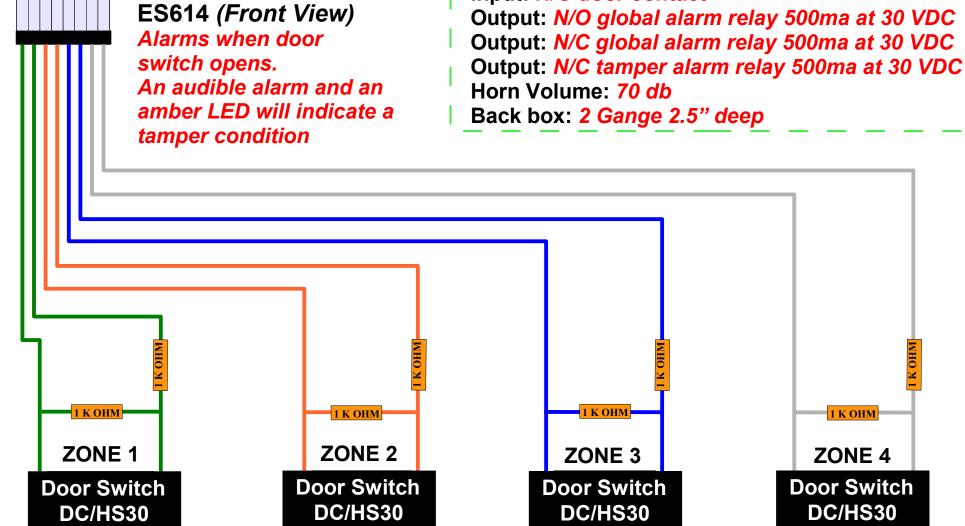

# **ES614**

### **Specifications:**

Power: 12VDC at (150ma) Input: N/C door contact

Output: N/O global alarm relay 500ma at 30 VDC Output: N/C global alarm relay 500ma at 30 VDC

#### Note:

Wire Gauge: Signal

22 AWG = Signal wires up to 85 feet 18 AWG = Signal wires up to 180 feet 16 AWG = Signal wires up to 300 feet

Wire Gauge: Power

22 AWG = Power wires up to 85 feet 18 AWG = Power wires up to 180 feet