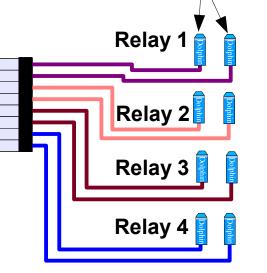

## **ES612**

ZONE ANNUNCIATOR WITH N/O RELAYS

12-VDC 150mA Power Supply Sold Separately

Global Alarm Relay N/O dry contact. 500mA @30VDC

ZONE 1

ZONE 2

ZONE 3

ZONE 4

ACK

DS!

"B" Connectors

Provided in the ship kit

Zone Relays

N/O dry contact.

500mA @30VDC