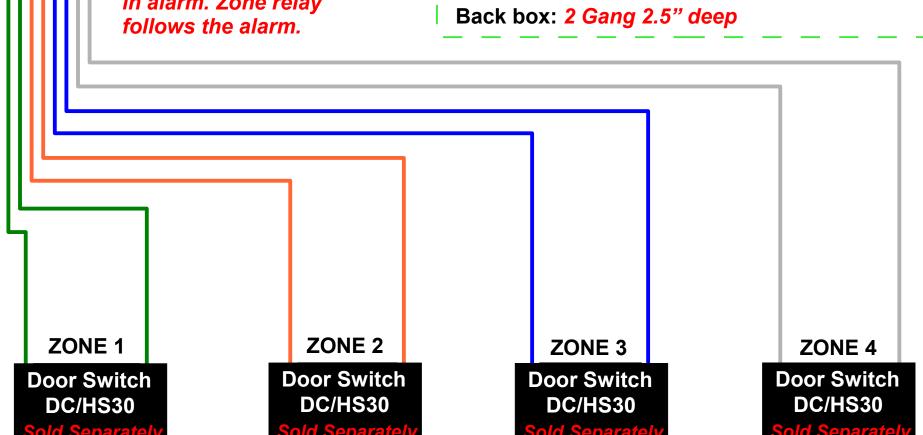

Alarms when door switch opens. Zone relay will close when in alarm. Zone relay follows the alarm. **Specifications:** 

Power: 12VDC at (150ma)
Input: N/C door contact

Output: N/O global alarm relay 500ma at 30 VDC