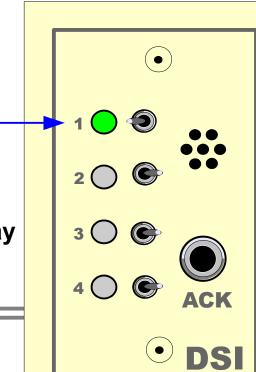

# **ES611**

**ZONE ANNUNCIATOR WITH SHUNT** 

#### **Shunt Switch-**

Toggle to the left to shunt the zone. (Example zone one)

### **Global Alarm Relay**

N/O dry contact. 500ma @30VDC

> 1 Gang back box 2.5" deep

**12-VDC** 150mA **Power Supply** Sold Separatel

Note:

Wire Gauge: Signal

22 AWG = Signal wires up to 85 feet 18 AWG = Signal wires up to 180 feet 16 AWG = Signal wires up to 300 feet