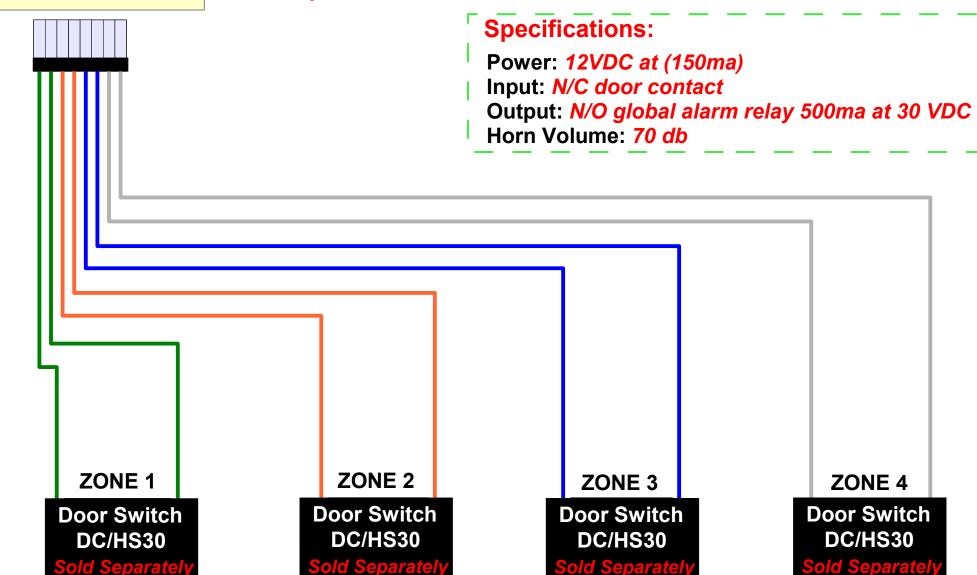

### **Global Alarm Relay**

N/O dry contact. 500ma @30VDC

> 1 Gang back box 2.5" deep

**12-VDC** 150mA **Power Supply** Sold Separatel

Note:

Wire Gauge: Signal

22 AWG = Signal wires up to 85 feet 18 AWG = Signal wires up to 180 feet 16 AWG = Signal wires up to 300 feet

Wire Gauge: Power

22 AWG = Power wires up to 85 feet 18 AWG = Power wires up to 180 feet

ES611 (Front View)

Alarms when door switch opens.

For eight zones use an

For twelve zones use an

**ES631** 