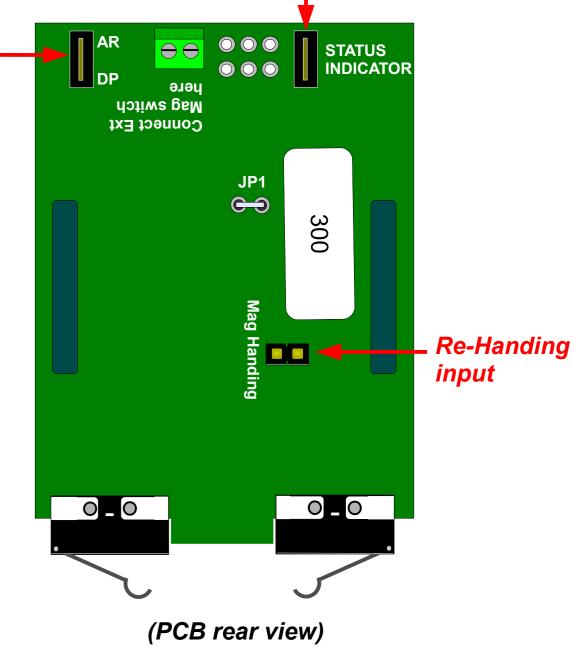

### Re-Handing:

A momentary short on this input will clear I the left or right handing program.

1-800-272-3555

Disarmed

Note: Re-Handing: A momentary short on this input will clear I the left or right handing program.

### **External Door Switch** Mounting

Note: Wire Gauge:

22 AWG = Door switch wires

(Wire runs over 10 feet use 18 AWG twisted pair)

Jewelers screwdriver needed.

**Cut JP1 jumper** 

**Note: During set-up** 

Door switch must be closed when the door is closed.

Cut JP1

**Jumper** 

Wire door switches to P1 terminal on PCB. 1/16 slotted

**Door Switch** DC/HS30

**Door Switch** DC/HS30

the wall

1-800-272-3555