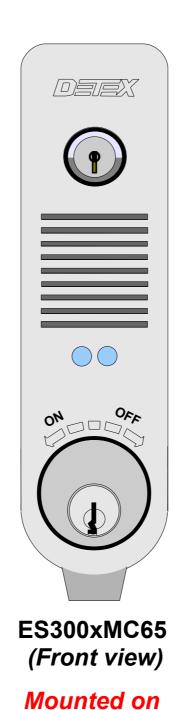

## ES300xMC65

(Battery Powered Door Prop Alarm with Mortise Cylinder)

Note: During set-up

The magnet is mounted to the door frame.

The internal reed switch will indicate an opened or closed door.

Handing is programmed for left or right door mounting.

#### Note: During set-up

The magnet is mounted to the door frame.

The internal reed switch will indicate an opened or closed door.

Handing is programmed for left or right door mounting.

**Mortise Cylinder** RP/MC65