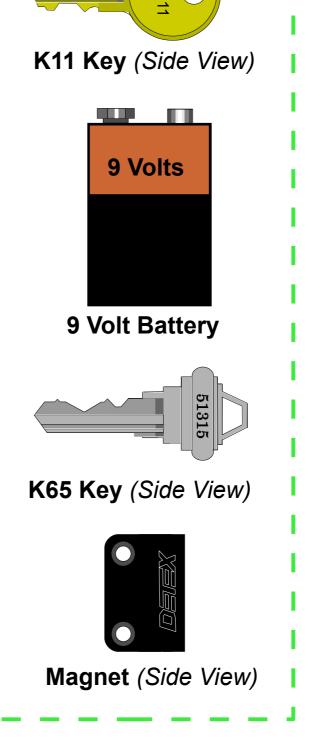

#### **Door Label**

K11 Key (Side View)

9 Volt Battery

Magnet (Side View)

Alarm Delay Time: 1 second, 15 seconds, | 30 seconds, 45 seconds, 1 minute, 2 minutes, 4 minutes.

Red LED blinks every 6 seconds Green LED blinks every 6 seconds