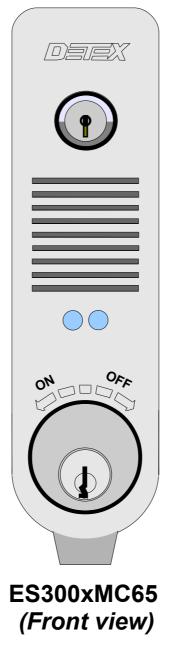

Detex 0

6

**ES300** 

(Front view)

**EMERGENCY EXIT ONLY ALARM WILL SOUND** 

Status

Indicator

**Jumper** 

#### **Door Label**

K11 Key (Side View)

9 Volt Battery

Magnet (Side View)

Alarm Delay Time: 1 second, 15 seconds, | 30 seconds, 45 seconds, 1 minute, 2 minutes, 4 minutes.

Red LED blinks every 6 seconds Green LED blinks every 6 seconds

#### Note:

Off No LED indication

Armed

Disarmed