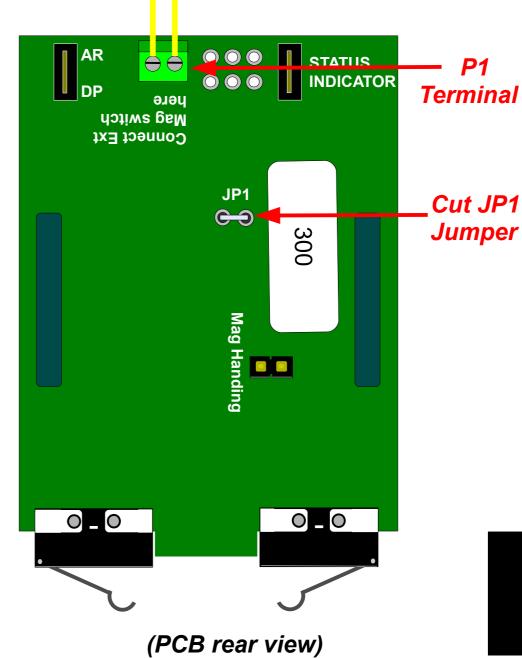

### **External Door Switch** Mounting

Note: Wire Gauge:

22 AWG = Door switch wires

(Wire runs over 10 feet use 18 AWG twisted pair)

Jewelers screwdriver needed.

**Cut JP1 jumper** 

**Note: During set-up** 

Door switch must be closed when the door is closed.

Cut JP1

**Jumper** 

Wire door switches to P1 terminal on PCB. 1/16 slotted

**Door Switch** DC/HS30

**Door Switch** DC/HS30

the wall

1-800-272-3555