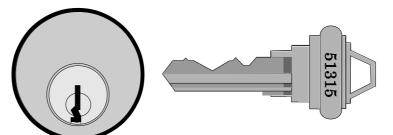

#### Note: During set-up

The magnet is mounted to the door frame.

The internal reed switch will indicate an opened or closed door.

Handing is programmed for left or right door mounting.

**Mortise Cylinder** RP/MC65

#### **Door Label**

K11 Key (Side View)

9 Volt Battery

Magnet (Side View)

Alarm Delay Time: 1 second, 15 seconds, | 30 seconds, 45 seconds, 1 minute, 2 minutes, 4 minutes.

Red LED blinks every 6 seconds Green LED blinks every 6 seconds