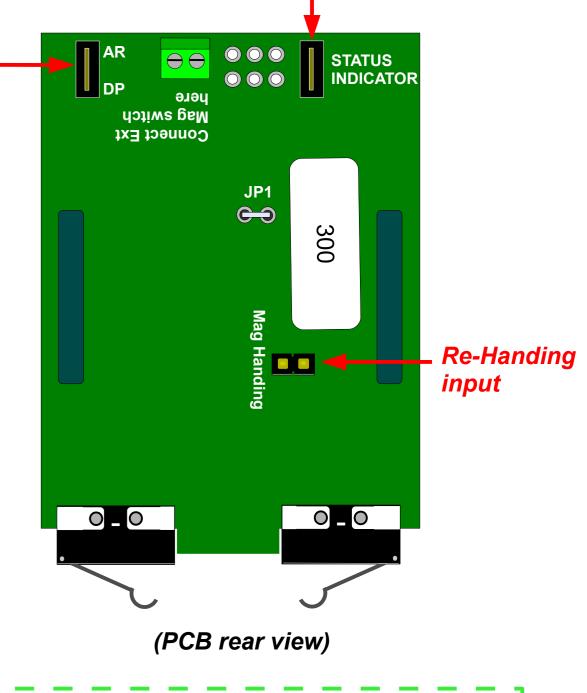

### Re-Handing:

A momentary short on this input will clear I the left or right handing program.

1-800-272-3555

### **External Door Switch** Mounting

Note: Wire Gauge:

22 AWG = Door switch wires

(Wire runs over 10 feet use 18 AWG twisted pair)

Jewelers screwdriver needed.

**Cut JP1 jumper** 

**Note: During set-up** 

Door switch must be closed when the door is closed.

Cut JP1

**Jumper** 

Wire door switches to P1 terminal on PCB. 1/16 slotted

**Door Switch** DC/HS30

**Door Switch** DC/HS30

the wall

1-800-272-3555