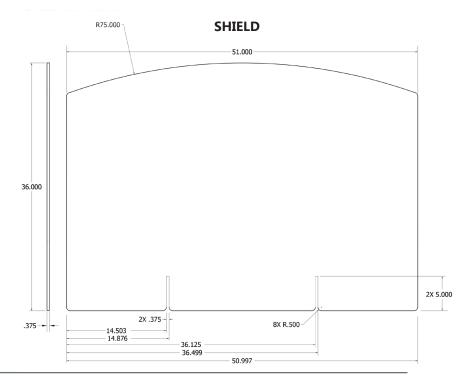

## **FEATURES AND BENEFITS**

- · Compliments social distancing policies
- Retrofittable with existing turnstiles
- Ease of Installation
- Removable (no damage to turnstiles)
- 3/8" thick acrylic
- Customizable
- Can accomodate logo & graphic
- Made in the U.S.A.

## 2X 7.000 2X 7.000 2X MIN. R 22.000 22.000

## **Separation Shield**

Covid 19 has changed the way we think about access control and pedestrian movement through our facilities. The Optical Turnstile Separation Shield is aesthetically pleasing and can be attached to the top of existing turnstile bollards, providing a protective barrier between people as they pass through the lane.