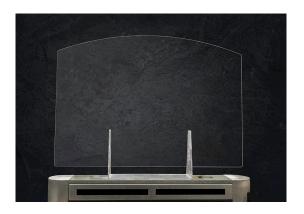

## **Separation Shield**

Covid 19 has changed the way we think about access control and pedestrian movement through our facilities. The Optical Turnstile Separation Shield is aesthetically pleasing and can be attached to the top of existing turnstile bollards, providing a protective barrier between people as they pass through the lane.