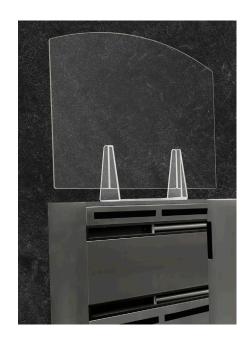

## **Separation Shield**

Covid 19 has changed the way we think about access control and pedestrian movement through our facilities. The Optical Turnstile Separation Shield is aesthetically pleasing and can be attached to the top of existing turnstile bollards, providing a protective barrier between people as they pass through the lane.