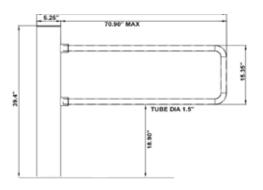

### MECHANICAL SPECIFICATIONS

**Passage width:** Single gate - max 38.5" with glass wings

max 73" with tube barrier

Dual gate - max 75" with glass wings

max 144" with tube barrier

**Opening angle:** Adjustable 0° to 300°

**Opening/closing time:** 1.5 - 4 sec (depending on size of barrier)

Glass barrier height: 39.4" to 70.8"

Glass barrier material: 3/8" tempered safety glass

Post height: 39.4" Post diameter: 6.26"

**Post material:** 304 Stainless steel