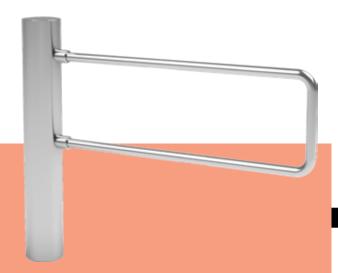

# **Motorized Gates**

The DS Series motorized swing gate is the ideal choice for handicap access and large material movement to secure areas in facilities such as office buildings, museums, and fitness centers. This motorized gate has a stylish and open appearance that compliments existing architecture and can be fitted with a glass wing or stainless steel tubular arm. Suitable for bi-directional operation and can be paired with a second gate to allow for wider passageways.

### **FEATURES & BENEFITS**

- Compact, powerful drive & control system encased in stainless steel post
- Glass or stainless steel gate/barrier (customization available)
- Gate can be pushed open in case of power failure
- Sensitive impact detection
- Can be configured for single or double gate applications
- Single or bi-directional operation
- Aesthetically pleasing design
- 10 million opening & closing cycles
- ADA compliant