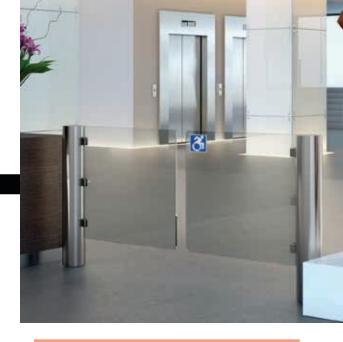

# **Motorized Gates**

The DS Series motorized swing gate is the ideal choice for handicap access and large material movement to secure areas in facilities such as office buildings, museums, and fitness centers. This motorized gate has a stylish and open appearance that compliments existing architecture and can be fitted with a glass wing or stainless steel tubular arm. Suitable for bi-directional operation and can be paired with a second gate to allow for wider passageways.

### **FEATURES & BENEFITS**

- Compact, powerful drive & control system encased in stainless steel post
- Glass or stainless steel gate/barrier (customization available)
- Gate can be pushed open in case of power failure
- Sensitive impact detection
- Can be configured for single or double gate applications
- Single or bi-directional operation
- Aesthetically pleasing design
- 10 million opening & closing cycles
- ADA compliant