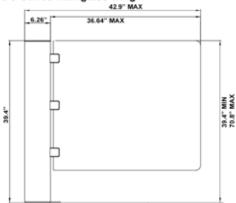

### MECHANICAL SPECIFICATIONS

**Passage width:** Single gate - max 38.5" with glass wings

max 73" with tube barrier

Dual gate - max 75" with glass wings

max 144" with tube barrier

**Opening angle:** Adjustable 0° to 300°

**Opening/closing time:** 1.5 - 4 sec (depending on size of barrier)

Glass barrier height: 39.4" to 70.8"

Glass barrier material: 3/8" tempered safety glass

Post height: 39.4" Post diameter: 6.26"

**Post material:** 304 Stainless steel