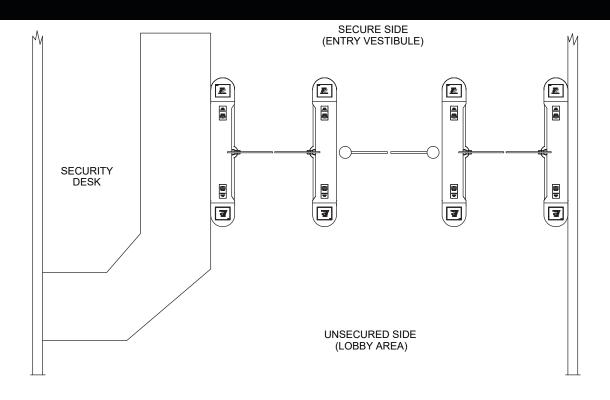

architecture and can be fitted with a glass wing or stainless steel tubular arm. Suitable for bi-directional operation and can be paired with a second gate to allow for wider passageways.





### **FEATURES & BENEFITS**

- Compact, powerful drive & control system encased in stainless steel post
- Glass or stainless steel gate/barrier (customization available)
- Gate can be pushed open in case of power failure
- Sensitive impact detection
- Can be configured for single or double gate applications
- Single or bi-directional operation
- Aesthetically pleasing design
- 10 million opening & closing cycles
- ADA compliant



Designed Security, Inc. 302 Detex Drive New Braunfels, TX 78130 800-272-3555 512-321-4426

www.dsigo.com dsi@dsigo.com

## DS Series Motorized Gate - Typical Application



### ELECTRICAL SPECIFICATIONS

**Power:** 110 - 240 VAC 50/60 Hz

**Power consumption:** 45W max

**Temperature range:** -25° to 45° celcius

### MECHANICAL SPECIFICATIONS

**Passage width:** Single gate - max 38.5" with glass wings

max 73" with tube barrier

Dual gate - max 75" with glass wings

max 144" with tube barrier

**Opening angle:** Adjustable 0° to 300°

**Opening/closing time:** 1.5 - 4 sec (depending on size of barrier)

Glass barrier height: 39.4" to 70.8"

Glass barrier material: 3/8" tempered safety glass

Post height: 39.4" Post diameter: 6.26"

**Post material:** 304 Stainless steel









Designed Security, Inc. 302 Detex Drive New Braunfels, TX 78130 800-272-3555 512-321-4426

www.dsigo.com dsi@dsigo.com