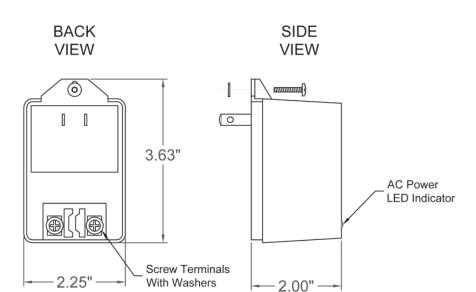

**Specifications** 

UL Listed

Primary: 120VAC 60Hz Secondary: 16.5VAC 20VA

Primary Termination: 2 Male Blades

Secondary Termination: 2 #6-32 Screw Terminals w/washers Dimensions: W:2.25" (57mm) x 2.0" (50mm) D x H 3.63" (92mm)