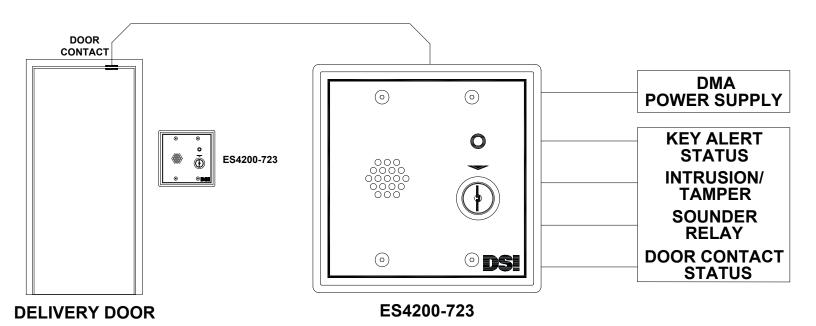

## Service Door Alarm

For service/delivery door applications where an alarmed exit device is required, the ES4200-723 is the right solution for you. This door management alarm helps a store manager maintain the security and safety of their store.

## PRODUCT DESCRIPTION

Key controlled bypass puts unit into indefinite bypass, allowing for the door to be propped open for deliveries.

Upon closure of the door and expiration of the key alert timer a reminder alarm will sound until the unit is rearmed with a key.