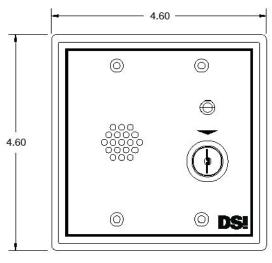

This unit also has an alarm status relay to enable remote monitoring of door alarms. The relay and audible alarm are activated after timed delay expires.

| ELECTRIC                                 | CAL SPECIFICATI     | ONS                                                                  |  |
|------------------------------------------|---------------------|----------------------------------------------------------------------|--|
| Power:                                   |                     | 12-24 VAC/VDC @ 100 mA                                               |  |
| Local Cont                               |                     | Key switch for unit Reset/Bypass                                     |  |
| Control Inp                              | · · · · · ·         | door contact                                                         |  |
| Output Cor                               | ntact: N/C          | , 500 mA @ 30 VDC                                                    |  |
| Delay Time                               |                     | istable 0-60 seconds                                                 |  |
| Alarm:                                   |                     | 80dB @ 3 ft                                                          |  |
|                                          |                     |                                                                      |  |
| MECHANICAL SPECIFICATIONS                |                     |                                                                      |  |
| Dimension                                |                     | 2.76"w x 4.60"h x 1.49"d                                             |  |
|                                          | ES411-K1            | 4.60"w x 4.60"h x 1.49"d                                             |  |
|                                          | ES411-K2            | 4.60"w x 4.60"h x 1.49"d                                             |  |
|                                          | ES411-K3            | 4.60"w x 4.60"h x 2.30"d                                             |  |
|                                          | ES411-K4            | 4.60"w x 4.60"h x 2.30"d                                             |  |
|                                          | ES411-K5            | 4.60"w x 4.60"h x 1.49"d                                             |  |
|                                          | ES411-K6            | 4.60"w x 4.60"h x 1.49"d                                             |  |
|                                          | ES411-K7            | 4.60"w x 4.60"h x 2.30"d                                             |  |
| Key Switch K0 No key switch              |                     |                                                                      |  |
| •                                        | K1 Double bit       |                                                                      |  |
| Options                                  |                     |                                                                      |  |
|                                          | K2 Barrel           | 1                                                                    |  |
| K3 Rim with cylinder                     |                     |                                                                      |  |
| K4 Rim without cylinder<br>K5 Medeco     |                     |                                                                      |  |
|                                          |                     |                                                                      |  |
| K6 DPDT                                  |                     | C                                                                    |  |
| K7 Rim with small format interchangeable |                     |                                                                      |  |
|                                          | core cylinder (SFIC | <i>ב</i> )                                                           |  |
| Finish:                                  | Painted - DSI Beig  | e                                                                    |  |
|                                          |                     |                                                                      |  |
|                                          |                     | <ul> <li>Designed Security, Inc.</li> <li>302 Detex Drive</li> </ul> |  |
|                                          |                     | New Braunfels, TX 78130                                              |  |
|                                          |                     | 800-272-3555                                                         |  |
| 512-321-4426                             |                     |                                                                      |  |
| DESIGNED SECURITY, INC.                  |                     | www.dsigo.com                                                        |  |