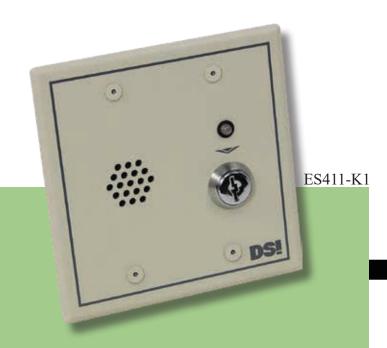

## Door Prop Alarm

The ES411 Door Prop Alarm provides a unique solution to the common security problem of doors being propped or held open. Used as a stand-alone product or tied to any access control system, these devices encourage users to keep secured doors closed while reducing the number of false alarms for the security staff.

## FEATURES & BENEFITS

- Aesthetically pleasing design
- Compatible with all access control systems
- Can be used as a stand-alone product
- Field selectable alarm delay
- 12-24 VAC/VDC operation
- Easy installation
- Encourages employees to maintain access control procedures
- Available with or without reset/ bypass key switch
- 80dB alarm sounder
- Compact design; fits in a one or a two gang enclosure

## **PRODUCT DESCRIPTION**

The ES411 Series Door Prop Alarm provides a unique solution for the common security problem of propped doors. These units are typically mounted near the monitored door. When the door has been held open longer than the preset time interval (adjustable from 0-60 seconds), the local audible alarm sounds to advise that the door should be closed. When the door is closed, the alarm is silenced and the timing circuit is automatically reset.