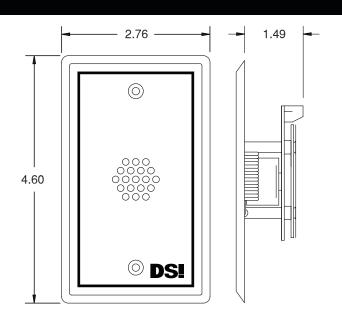

This unit also has an alarm status relay to enable remote monitoring of door alarms. The relay and audible alarm are activated after timed delay expires.

| ELECTRIC                                 | CAL SPECIFICATI     | ONS                                                                  |  |
|------------------------------------------|---------------------|----------------------------------------------------------------------|--|
| Power:                                   |                     | 12-24 VAC/VDC @ 100 mA                                               |  |
| Local Cont                               |                     | Key switch for unit Reset/Bypass                                     |  |
| Control Inp                              | · · · · · ·         | door contact                                                         |  |
| Output Cor                               | ntact: N/C          | , 500 mA @ 30 VDC                                                    |  |
| Delay Time                               |                     | istable 0-60 seconds                                                 |  |
| Alarm:                                   |                     | 80dB @ 3 ft                                                          |  |
|                                          |                     |                                                                      |  |
| MECHANICAL SPECIFICATIONS                |                     |                                                                      |  |
| Dimension                                |                     | 2.76"w x 4.60"h x 1.49"d                                             |  |
|                                          | ES411-K1            | 4.60"w x 4.60"h x 1.49"d                                             |  |
|                                          | ES411-K2            | 4.60"w x 4.60"h x 1.49"d                                             |  |
|                                          | ES411-K3            | 4.60"w x 4.60"h x 2.30"d                                             |  |
|                                          | ES411-K4            | 4.60"w x 4.60"h x 2.30"d                                             |  |
|                                          | ES411-K5            | 4.60"w x 4.60"h x 1.49"d                                             |  |
|                                          | ES411-K6            | 4.60"w x 4.60"h x 1.49"d                                             |  |
|                                          | ES411-K7            | 4.60"w x 4.60"h x 2.30"d                                             |  |
| Key Switch K0 No key switch              |                     |                                                                      |  |
| •                                        | K1 Double bit       |                                                                      |  |
| Options                                  |                     |                                                                      |  |
|                                          | K2 Barrel           | 1                                                                    |  |
| K3 Rim with cylinder                     |                     |                                                                      |  |
| K4 Rim without cylinder<br>K5 Medeco     |                     |                                                                      |  |
|                                          |                     |                                                                      |  |
| K6 DPDT                                  |                     | C                                                                    |  |
| K7 Rim with small format interchangeable |                     |                                                                      |  |
|                                          | core cylinder (SFIC | <i>ב</i> )                                                           |  |
| Finish:                                  | Painted - DSI Beig  | e                                                                    |  |
|                                          |                     |                                                                      |  |
|                                          |                     | <ul> <li>Designed Security, Inc.</li> <li>302 Detex Drive</li> </ul> |  |
|                                          |                     | New Braunfels, TX 78130                                              |  |
|                                          |                     | 800-272-3555                                                         |  |
| 512-321-4426                             |                     |                                                                      |  |
| DESIGNED SECURITY, INC.                  |                     | www.dsigo.com                                                        |  |