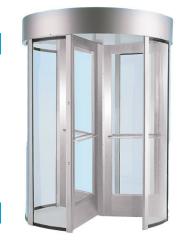

Aluminum turnstile with revolving door

Aluminum turnstile with revolving door DSRD70 Series

Dimensions are approximate.