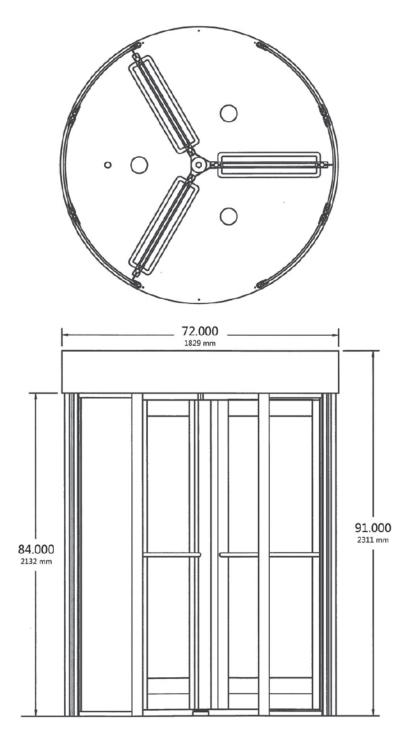

#### **Measures:**

Exterior Height: 91" Interior Height: 84" Diameter: 72" Pedestrian Clearance: 30"