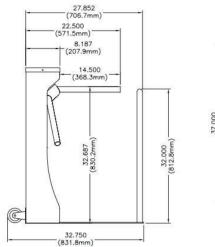

### Measures:

Height: 37" (939.8mm)Width: 20.125" (511.1mm)Depth: 8.187" (207.2mm)

Arm Length: 14.500" (368.3mm)

Dimensions are subject to change without notice