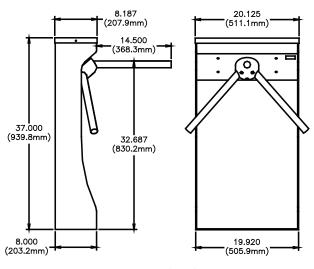

### Measures:

Height: 37" (939.8mm)Width: 20.125" (511.1mm)Depth: 8.187" (207.2mm)

Arm Length: 14.500" (368.3mm)

Dimensions are subject to change without notice