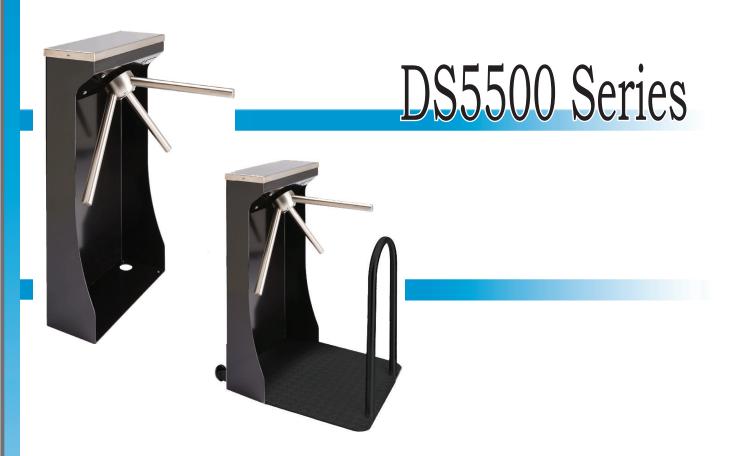

DS5500 Series DS5500-P Series - Portable

# Waist High Mechanical Turnstiles > DS5500 Series > General Information

Standard Unit

Portable Unit